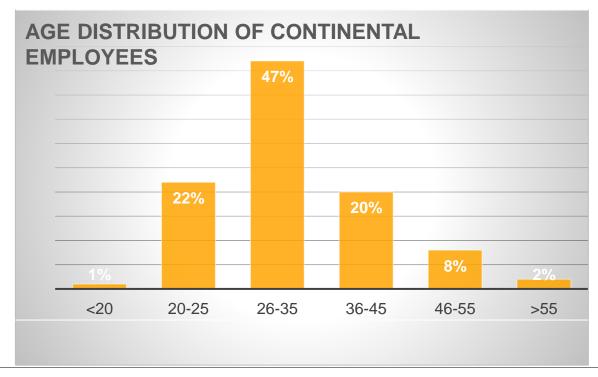

# Our Employees #peopleofcontinental

≈ 5.000 Employees

30 Employees

2003

2019

≈ 4.500 Employees

32 years

Average age of our employees