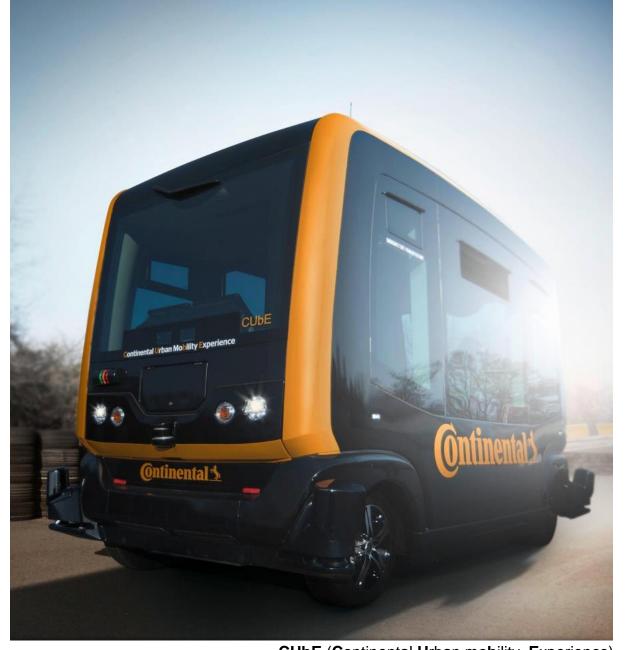

### **Automated Driving**

- Today's advanced driver assistance systems provide the basis for the automated driving of the future.
- Continental is using its full innovative power to drive forward this trend and developing intelligent technologies that take over more and more driving functions – as long as the driver wants them to.
- The advantage: more safety, more convenience, more efficiency.

CUbE (Continental Urban mobility Experience)