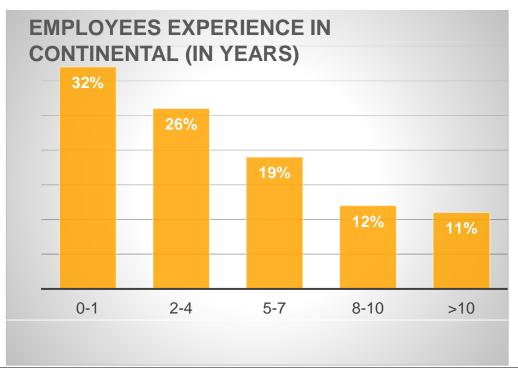

# Our Employees #peopleofcontinental

≈ 5.000 Employees

30 Employees

2003

2019

≈ 4.500 Employees

32 years

Average age of our employees