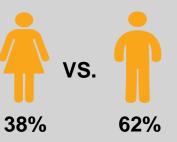

# Our Employees #peopleofcontinental

≈ 5.000 Employees

30 Employees

2003

2019

≈ 4.500 Employees

32 years

Average age of our employees