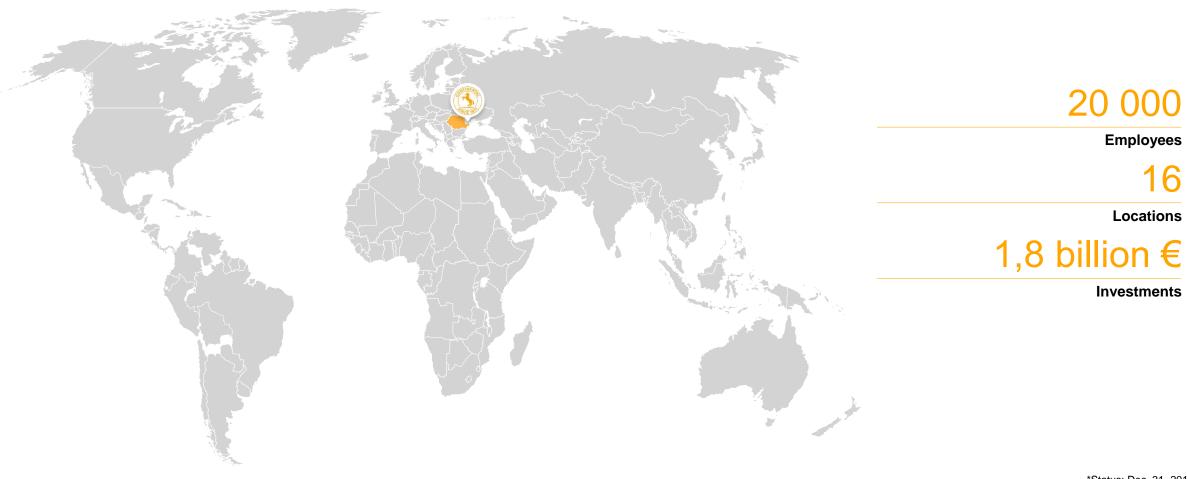

### **Continental Corporation in Romania**

### January 1, 2020

- > 10 legal entities in 16 locations
- Total employees: about 20.000
- Total Investment: about 1.8 billions Euro