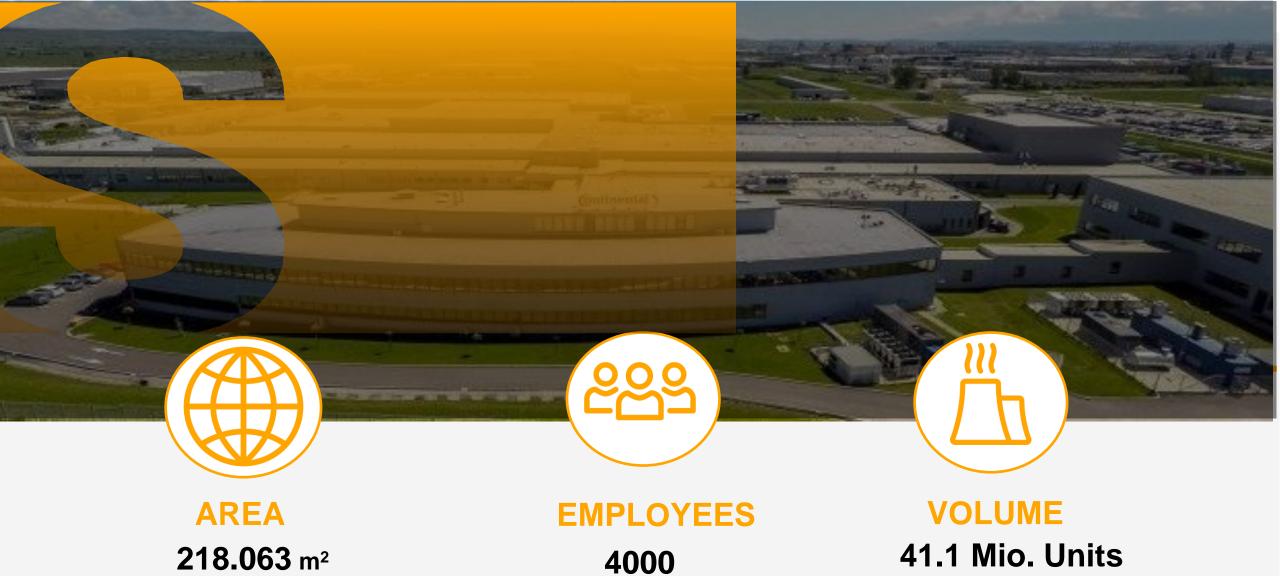

### January 1, 2020

- > 10 legal entities in 16 locations
- Total employees: about 20.000
- Total Investment: about 1.8 billions Euro