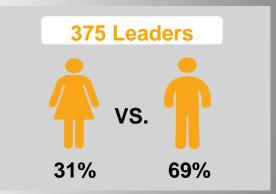

# Our Employees #peopleofcontinental

≈ 5.000 Employees

30 Employees

2003

2019

≈ 4.500 Employees

32 years

Average age of our employees