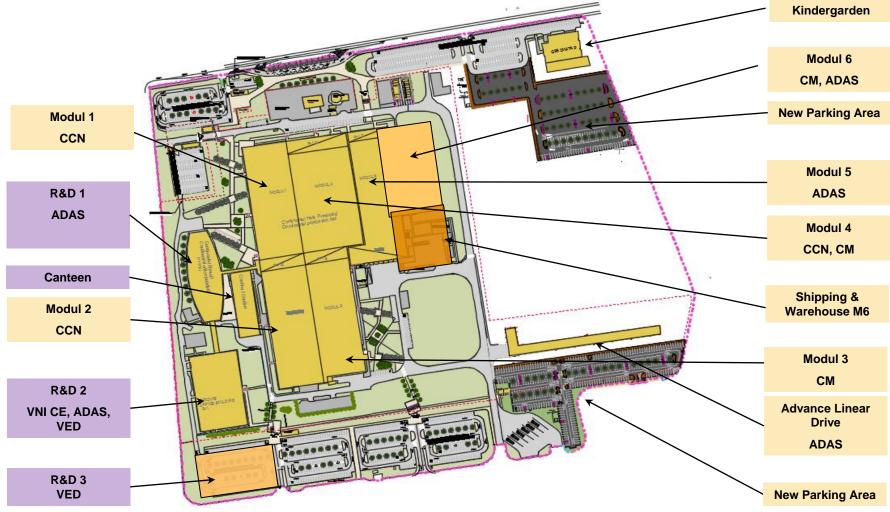

f **ULBS** University
- Inauguration of the New Technical **Training Center**
- #1 Most Desired Employer from Romania for two years in a row



#### 2019 FURTHER EXPANSION

- Inauguration of Module 6
- 15 Years Anniversary
- Inauguration of the 3<sup>rd</sup> R&D Building



- 1st direct shipment
- 15th Mio unit produced
- 1000 employees on Board

#### 10 YEARS ANNIVERSARY

- Start Construction R&D2
- Building Release M5
- 10 years Anniversary
- Move in R&D2





- M6 and R&D 3 **Start Constructions**
- ≈ 1000 engineers in our R&D center

# K Z Y Y

#### **EXPANSION I**

- Move In Modul 4
- Move In Canteen
- 2000 employees on board
- 50th Mio unit produced











- Move In Module 5
- Opening Kindergarten
- 3000 employees on board
- Opening ALD & Garage

Layout 2020



### Layout 2020





### Our Focus Factories & Product Portfolio



#### **Advanced Driver Assistance Systems**

- Surround View Camera
- Multi Function Camera
- Optic-Module
- Surround View Unit
- > Assisted & Automated Driving Control Unit

### **Connected Car Networking Comercial Vehicles and Services**

- Wireless Module Charger
- Body & Rear Body Controller
- Front & Interior Lights Control
- Ignition Switch
- Door & Seat Control
- Antenna Modules
- Trunk Movement
- Near Field Communication
- Remote Access

#### **Contract Manufacturing**

- Double Clutch Transmission DQ 200 TCU
- MPS 6 TCM
- ) DB35



### Products in Serial Production – Connected Car Networking (Examples)







**BMW SSG** 







**Audi BCM** 











**MFA2 BCU** 

### Products in Serial Production - Contract Manufacturing (Exa